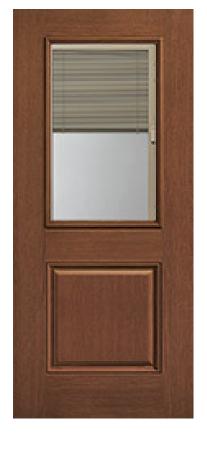

## **SRRK106010BT**

## Specifications

**Series:** Summit Series

**Product Line:** Exterior Door

**Species:** Rift Cut **Material:** Fiberglass

Glass Family: Raise/Lower/Tilt Blind

**Height:** 6-8

**Available Widths:** 2-8, 3-0