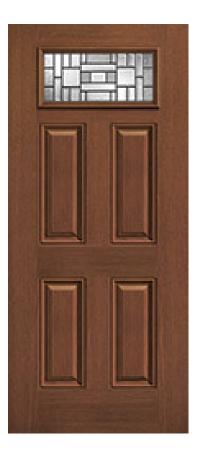

## Specifications

Series: Summit Series Product Line: Exterior Door Species: Rift Cut Material: Fiberglass Glass Family: Naples Height: 6-8 Available Widths: 2-8, 3-0