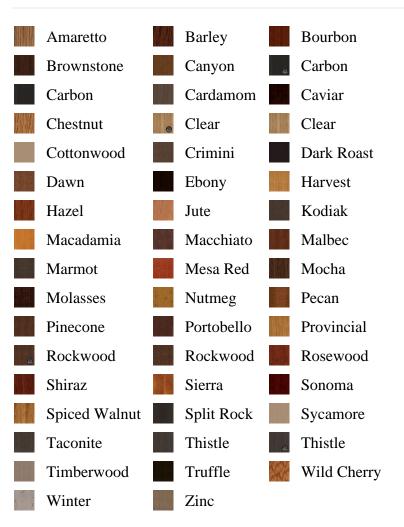

RDER BY is\_associated DESC, pb\_product\_number

SELECT pb\_product.id, pb\_image\_uploaded AS image\_uploaded, pb\_product\_number AS product\_number, pb\_product.pb\_description AS description, pb\_product\_name AS product\_name, pb\_active AS active,CASE WHEN IN\_ARRAY(38520, pb\_associated\_to) THEN 1 WHEN IN\_ARRAY(38520, pb\_was\_associated\_from) THEN 1 ELSE 0 END AS is\_associated FROM pb.pb\_product WHERE IN\_ARRAY(423, pb\_product\_line) AND (IN\_ARRAY(38520, pb\_associated\_to) OR IN\_ARRAY(38520, pb\_was\_associated\_from)) ORDER BY is\_associated DESC, pb\_product\_number





## Specifications

Series: Summit Series Product Line: Exterior Door Species: Rift Cut Material: Fiberglass Glass Family: Naples Height: 6-8 Available Widths: 2-8, 3-0

## **Pre-Finish Stain Options**