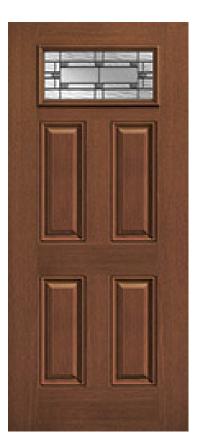

## Specifications

Series: Summit Series Product Line: Exterior Door Species: Rift Cut Material: Fiberglass Glass Family: Marco Height: 6-8 Available Widths: 2-8, 3-0