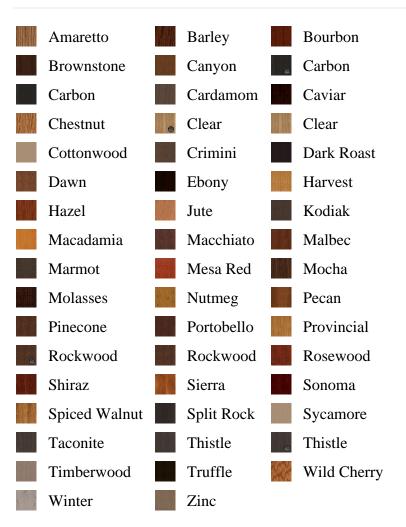

ORDER BY is\_associated DESC, pb\_product\_number

SELECT pb\_product.id, pb\_image\_uploaded AS image\_uploaded, pb\_product\_number AS product\_number, pb\_product.pb\_description AS description, pb\_product\_name AS product\_name, pb\_active AS active,CASE WHEN IN\_ARRAY(38519, pb\_associated\_to) THEN 1 WHEN IN\_ARRAY(38519, pb\_was\_associated\_from) THEN 1 ELSE 0 END AS is\_associated FROM pb.pb\_product WHERE IN\_ARRAY(423, pb\_product\_line) AND (IN\_ARRAY(38519, pb\_associated\_to) OR IN\_ARRAY(38519, pb\_was\_associated\_from)) ORDER BY is\_associated DESC, pb\_product\_number





## Specifications

Series: Summit Series Product Line: Exterior Door Species: Rift Cut Material: Fiberglass Glass Family: Marco Height: 6-8 Available Widths: 2-8, 3-0

## **Pre-Finish Stain Options**