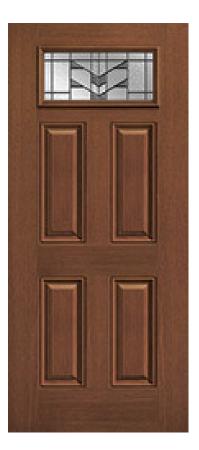

## Specifications

Series: Summit Series Product Line: Exterior Door Species: Rift Cut Material: Fiberglass Glass Family: Frontier Height: 6-8 Available Widths: 2-8, 3-0