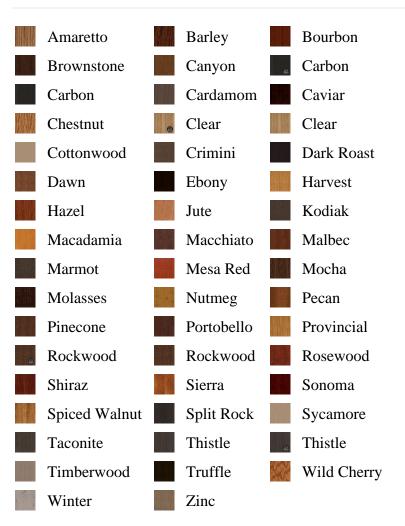

ER BY is\_associated DESC, pb\_product\_number

SELECT pb\_product.id, pb\_image\_uploaded AS image\_uploaded, pb\_product\_number AS product\_number, pb\_product.pb\_description AS description, pb\_product\_name AS product\_name, pb\_active AS active,CASE WHEN IN\_ARRAY(38518, pb\_associated\_to) THEN 1 WHEN IN\_ARRAY(38518, pb\_was\_associated\_from) THEN 1 ELSE 0 END AS is\_associated FROM pb.pb\_product WHERE IN\_ARRAY(423, pb\_product\_line) AND (IN\_ARRAY(38518, pb\_associated\_to) OR IN\_ARRAY(38518, pb\_was\_associated\_from)) ORDER BY is\_associated DESC, pb\_product\_number





## Specifications

Series: Summit Series Product Line: Exterior Door Species: Rift Cut Material: Fiberglass Glass Family: Frontier Height: 6-8 Available Widths: 2-8, 3-0

## **Pre-Finish Stain Options**