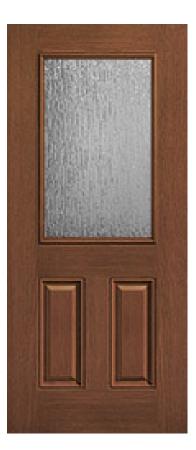

## Specifications

Series: Summit Series Product Line: Exterior Door Species: Rift Cut Material: Fiberglass Glass Family: Rain Height: 6-8 Available Widths: 2-8, 3-0