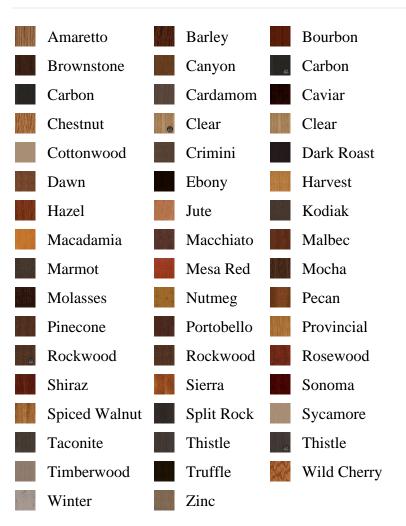

ORDER BY is\_associated DESC, pb\_product\_number

SELECT pb\_product.id, pb\_image\_uploaded AS image\_uploaded, pb\_product\_number AS product\_number, pb\_product.pb\_description AS description, pb\_product\_name AS product\_name, pb\_active AS active,CASE WHEN IN\_ARRAY(38515, pb\_associated\_to) THEN 1 WHEN IN\_ARRAY(38515, pb\_was\_associated\_from) THEN 1 ELSE 0 END AS is\_associated FROM pb.pb\_product WHERE IN\_ARRAY(423, pb\_product\_line) AND (IN\_ARRAY(38515, pb\_associated\_to) OR IN\_ARRAY(38515, pb\_was\_associated\_from)) ORDER BY is\_associated DESC, pb\_product\_number





## Specifications

Series: Summit Series Product Line: Exterior Door Species: Rift Cut Material: Fiberglass Glass Family: Rain Height: 6-8 Available Widths: 2-8, 3-0

## **Pre-Finish Stain Options**



Bayer Built Woodworks