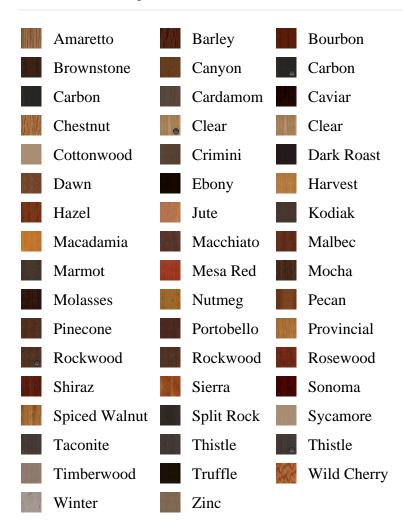

id, pb\_image\_uploaded AS image\_uploaded, pb\_product\_number AS product\_number, pb\_product.pb\_description AS description, pb\_product\_name AS product\_name, pb\_active AS active,CASE WHEN IN\_ARRAY(38514, pb\_associated\_to) THEN 1 WHEN IN\_ARRAY(38514, pb\_was\_associated\_from) THEN 1 ELSE 0 END AS is\_associated FROM pb.pb\_product WHERE IN\_ARRAY(423, pb\_product\_line) AND (IN\_ARRAY(38514, pb\_associated\_to) OR IN\_ARRAY(38514, pb\_was\_associated\_from)) ORDER BY is\_associated DESC, pb\_product\_number



## **SRRG106CLEEW**

## Specifications

**Series:** Summit Series

**Product Line:** Exterior Door

**Species:** Rift Cut **Material:** Fiberglass

Glass Family: Clear w/ Removable Wood Grid

Height: 6-8

**Available Widths: 2-8, 3-0** 

## **Pre-Finish Stain Options**