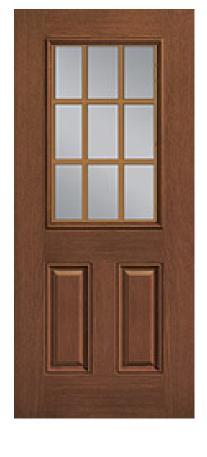

## **SRRG106CLEEW**

## Specifications

**Series:** Summit Series

**Product Line:** Exterior Door

**Species:** Rift Cut **Material:** Fiberglass

Glass Family: Clear w/ Removable Wood Grid

Height: 6-8

**Available Widths: 2-8, 3-0** 