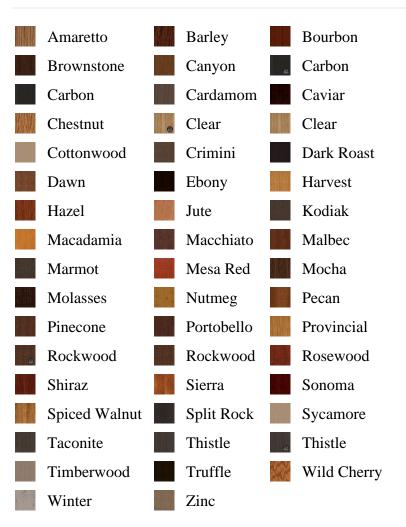

BY is\_associated DESC, pb\_product\_number

SELECT pb\_product.id, pb\_image\_uploaded AS image\_uploaded, pb\_product\_number AS product\_number, pb\_product.pb\_description AS description, pb\_product\_name AS product\_name, pb\_active AS active,CASE WHEN IN\_ARRAY(38513, pb\_associated\_to) THEN 1 WHEN IN\_ARRAY(38513, pb\_was\_associated\_from) THEN 1 ELSE 0 END AS is\_associated FROM pb.pb\_product WHERE IN\_ARRAY(423, pb\_product\_line) AND (IN\_ARRAY(38513, pb\_associated\_to) OR IN\_ARRAY(38513, pb\_was\_associated\_from)) ORDER BY is\_associated DESC, pb\_product\_number





## Specifications

Series: Summit Series Product Line: Exterior Door Species: Rift Cut Material: Fiberglass Glass Family: Clear Low-E Height: 6-8 Available Widths: 2-8, 3-0

## **Pre-Finish Stain Options**



Bayer Built Woodworks