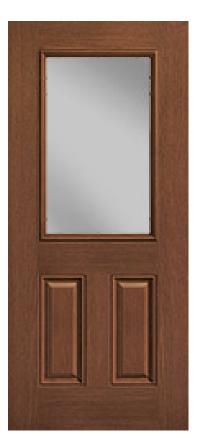

## Specifications

Series: Summit Series Product Line: Exterior Door Species: Rift Cut Material: Fiberglass Glass Family: Clear Low-E Height: 6-8 Available Widths: 2-8, 3-0