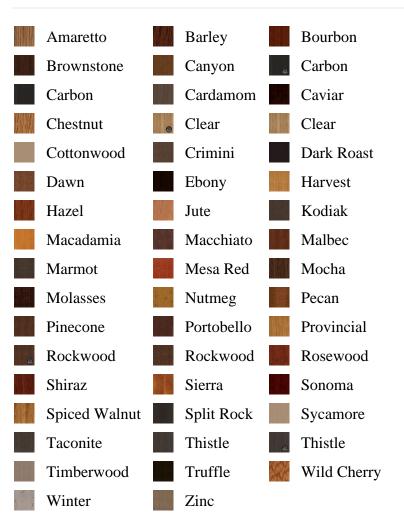

ER BY is\_associated DESC, pb\_product\_number

SELECT pb\_product.id, pb\_image\_uploaded AS image\_uploaded, pb\_product\_number AS product\_number, pb\_product.pb\_description AS description, pb\_product\_name AS product\_name, pb\_active AS active,CASE WHEN IN\_ARRAY(38512, pb\_associated\_to) THEN 1 WHEN IN\_ARRAY(38512, pb\_was\_associated\_from) THEN 1 ELSE 0 END AS is\_associated FROM pb.pb\_product WHERE IN\_ARRAY(423, pb\_product\_line) AND (IN\_ARRAY(38512, pb\_associated\_to) OR IN\_ARRAY(38512, pb\_was\_associated\_from)) ORDER BY is\_associated DESC, pb\_product\_number





## Specifications

Series: Summit Series Product Line: Exterior Door Species: Rift Cut Material: Fiberglass Glass Family: Kordella Height: 6-8 Available Widths: 2-8, 3-0

## **Pre-Finish Stain Options**



Bayer Built Woodworks