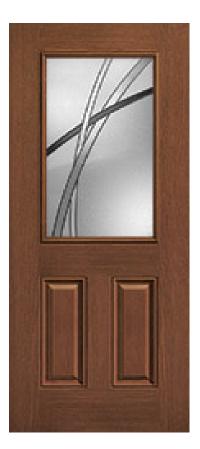

## Specifications

Series: Summit Series Product Line: Exterior Door Species: Rift Cut Material: Fiberglass Glass Family: Kordella Height: 6-8 Available Widths: 2-8, 3-0