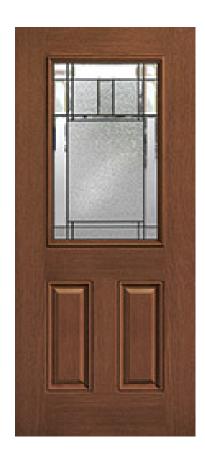

## Specifications

**Series:** Summit Series

**Product Line:** Exterior Door

Species: Rift CutMaterial: FiberglassGlass Family: Berkley

Height: 6-8

**Available Widths:** 2-8, 3-0