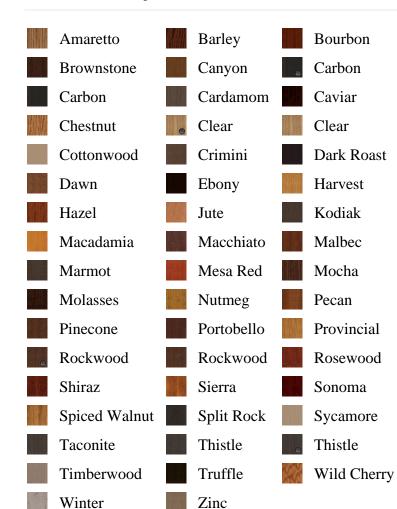

ssociated DESC, pb\_product\_number

SELECT pb\_product.id, pb\_image\_uploaded AS image\_uploaded, pb\_product\_number AS product\_number, pb\_product.pb\_description AS description, pb\_product\_name AS product\_name, pb\_active AS active,CASE WHEN IN\_ARRAY(38511, pb\_associated\_to) THEN 1 WHEN IN\_ARRAY(38511, pb\_was\_associated\_from) THEN 1 ELSE 0 END AS is\_associated FROM pb.pb\_product WHERE IN\_ARRAY(423, pb\_product\_line) AND (IN\_ARRAY(38511, pb\_associated\_to) OR IN\_ARRAY(38511, pb\_was\_associated\_from)) ORDER BY is\_associated DESC, pb\_product\_number



## Specifications

**Series:** Summit Series

**Product Line:** Exterior Door

Species: Rift CutMaterial: FiberglassGlass Family: Berkley

Height: 6-8

**Available Widths:** 2-8, 3-0

## **Pre-Finish Stain Options**