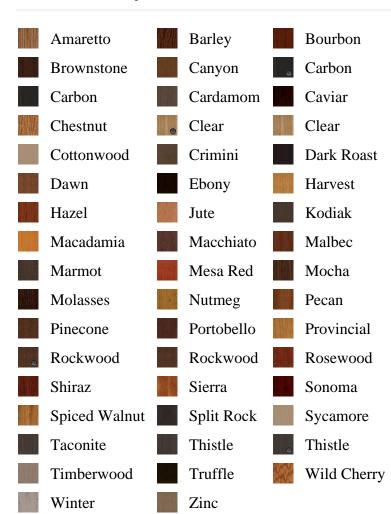

sociated DESC, pb\_product\_number

SELECT pb\_product.id, pb\_image\_uploaded AS image\_uploaded, pb\_product\_number AS product\_number, pb\_product.pb\_description AS description, pb\_product\_name AS product\_name, pb\_active AS active,CASE WHEN IN\_ARRAY(38509, pb\_associated\_to) THEN 1 WHEN IN\_ARRAY(38509, pb\_was\_associated\_from) THEN 1 ELSE 0 END AS is\_associated FROM pb.pb\_product WHERE IN\_ARRAY(423, pb\_product\_line) AND (IN\_ARRAY(38509, pb\_associated\_to) OR IN\_ARRAY(38509, pb\_was\_associated\_from)) ORDER BY is\_associated DESC, pb\_product\_number



## Specifications

**Series:** Summit Series

**Product Line:** Exterior Door

Species: Rift CutMaterial: FiberglassGlass Family: Prestige

Height: 6-8

**Available Widths:** 2-8, 3-0

## **Pre-Finish Stain Options**