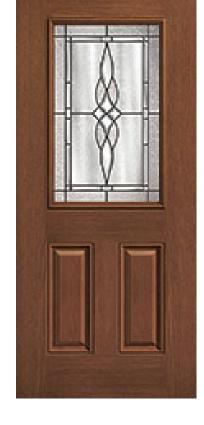

## Specifications

**Series:** Summit Series

**Product Line:** Exterior Door

Species: Rift CutMaterial: FiberglassGlass Family: Prestige

Height: 6-8

**Available Widths:** 2-8, 3-0