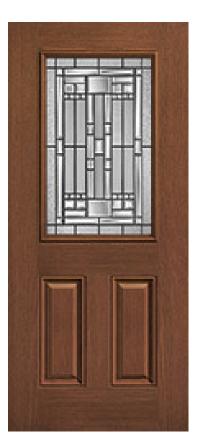

## Specifications

Series: Summit Series Product Line: Exterior Door Species: Rift Cut Material: Fiberglass Glass Family: Naples Height: 6-8 Available Widths: 2-8, 3-0