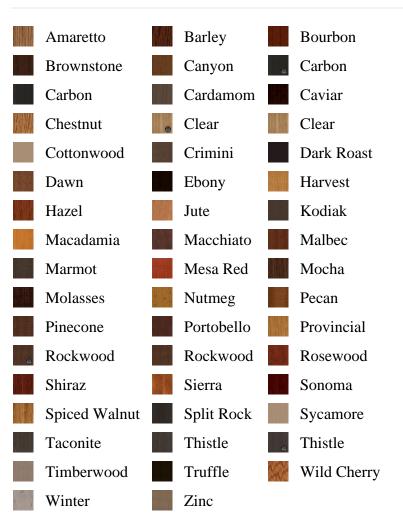

RDER BY is\_associated DESC, pb\_product\_number

SELECT pb\_product.id, pb\_image\_uploaded AS image\_uploaded, pb\_product\_number AS product\_number, pb\_product.pb\_description AS description, pb\_product\_name AS product\_name, pb\_active AS active,CASE WHEN IN\_ARRAY(38504, pb\_associated\_to) THEN 1 WHEN IN\_ARRAY(38504, pb\_was\_associated\_from) THEN 1 ELSE 0 END AS is\_associated FROM pb.pb\_product WHERE IN\_ARRAY(423, pb\_product\_line) AND (IN\_ARRAY(38504, pb\_associated\_to) OR IN\_ARRAY(38504, pb\_was\_associated\_from)) ORDER BY is\_associated DESC, pb\_product\_number





## Specifications

Series: Summit Series Product Line: Exterior Door Species: Rift Cut Material: Fiberglass Glass Family: Naples Height: 6-8 Available Widths: 2-8, 3-0

## **Pre-Finish Stain Options**