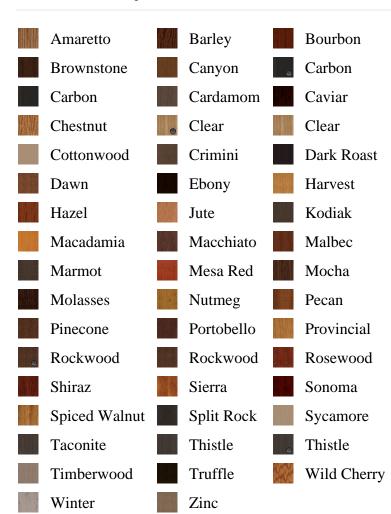

ociated DESC, pb\_product\_number

SELECT pb\_product.id, pb\_image\_uploaded AS image\_uploaded, pb\_product\_number AS product\_number, pb\_product.pb\_description AS description, pb\_product\_name AS product\_name, pb\_active AS active,CASE WHEN IN\_ARRAY(38503, pb\_associated\_to) THEN 1 WHEN IN\_ARRAY(38503, pb\_was\_associated\_from) THEN 1 ELSE 0 END AS is\_associated FROM pb.pb\_product WHERE IN\_ARRAY(423, pb\_product\_line) AND (IN\_ARRAY(38503, pb\_associated\_to) OR IN\_ARRAY(38503, pb\_was\_associated\_from)) ORDER BY is\_associated DESC, pb\_product\_number



## **Specifications**

**Series:** Summit Series

**Product Line:** Exterior Door

Species: Rift CutMaterial: FiberglassGlass Family: Marco

Height: 6-8

**Available Widths:** 2-8, 3-0

## **Pre-Finish Stain Options**