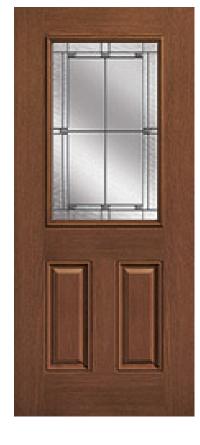

## **Specifications**

**Series:** Summit Series

**Product Line:** Exterior Door

Species: Rift CutMaterial: FiberglassGlass Family: Marco

Height: 6-8

**Available Widths:** 2-8, 3-0