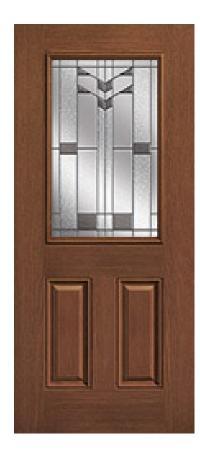

## **Specifications**

**Series:** Summit Series

**Product Line:** Exterior Door

Species: Rift CutMaterial: FiberglassGlass Family: Frontier

Height: 6-8

**Available Widths:** 2-8, 3-0