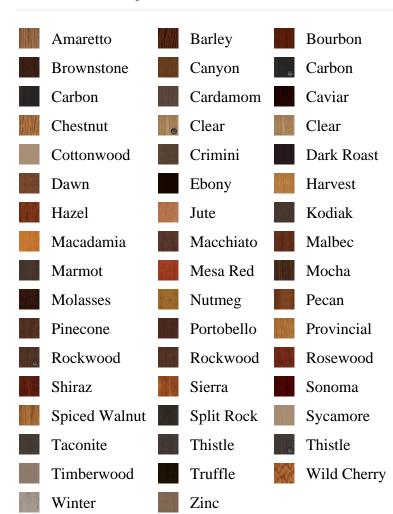

ated DESC, pb\_product\_number

SELECT pb\_product.id, pb\_image\_uploaded AS image\_uploaded, pb\_product\_number AS product\_number, pb\_product.pb\_description AS description, pb\_product\_name AS product\_name, pb\_active AS active,CASE WHEN IN\_ARRAY(38501, pb\_associated\_to) THEN 1 WHEN IN\_ARRAY(38501, pb\_was\_associated\_from) THEN 1 ELSE 0 END AS is\_associated FROM pb.pb\_product WHERE IN\_ARRAY(423, pb\_product\_line) AND (IN\_ARRAY(38501, pb\_associated\_to) OR IN\_ARRAY(38501, pb\_was\_associated\_from)) ORDER BY is\_associated DESC, pb\_product\_number



## **Specifications**

**Series:** Summit Series

**Product Line:** Exterior Door

Species: Rift CutMaterial: FiberglassGlass Family: Frontier

Height: 6-8

**Available Widths:** 2-8, 3-0

## **Pre-Finish Stain Options**