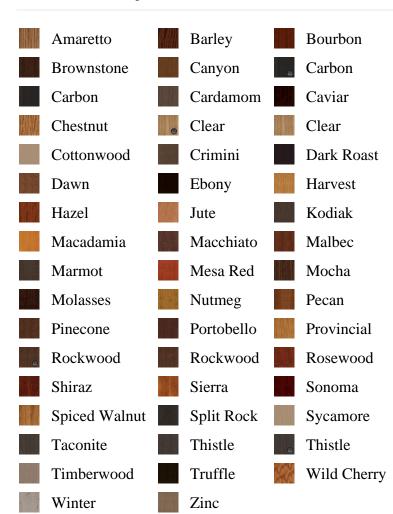

_associated DESC, pb\_product\_number

SELECT pb\_product.id, pb\_image\_uploaded AS image\_uploaded, pb\_product\_number AS product\_number, pb\_product.pb\_description AS description, pb\_product\_name AS product\_name, pb\_active AS active,CASE WHEN IN\_ARRAY(38500, pb\_associated\_to) THEN 1 WHEN IN\_ARRAY(38500, pb\_was\_associated\_from) THEN 1 ELSE 0 END AS is\_associated FROM pb.pb\_product WHERE IN\_ARRAY(423, pb\_product\_line) AND (IN\_ARRAY(38500, pb\_associated\_to) OR IN\_ARRAY(38500, pb\_was\_associated\_from)) ORDER BY is\_associated DESC, pb\_product\_number



## Specifications

**Series:** Summit Series

**Product Line:** Exterior Door

Species: Rift CutMaterial: FiberglassGlass Family: Pearl

Height: 6-8

**Available Widths:** 2-8, 3-0

## **Pre-Finish Stain Options**