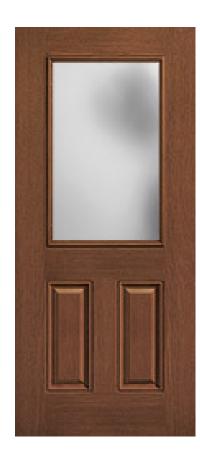

## Specifications

**Series:** Summit Series

**Product Line:** Exterior Door

Species: Rift CutMaterial: FiberglassGlass Family: Pearl

Height: 6-8

**Available Widths:** 2-8, 3-0