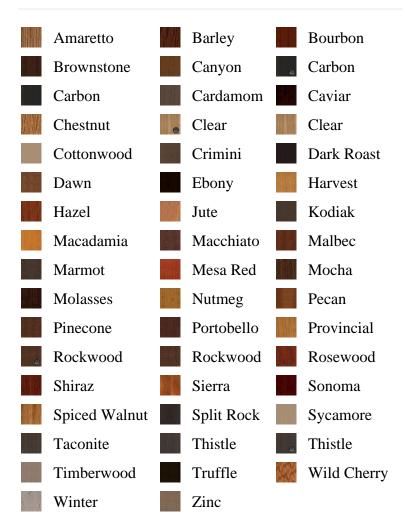

id, pb\_image\_uploaded AS image\_uploaded, pb\_product\_number AS product\_number, pb\_product.pb\_description AS description, pb\_product\_name AS product\_name, pb\_active AS active,CASE WHEN IN\_ARRAY(38495, pb\_associated\_to) THEN 1 WHEN IN\_ARRAY(38495, pb\_was\_associated\_from) THEN 1 ELSE 0 END AS is\_associated FROM pb.pb\_product WHERE IN\_ARRAY(423, pb\_product\_line) AND (IN\_ARRAY(38495, pb\_associated\_to) OR IN\_ARRAY(38495, pb\_was\_associated\_from)) ORDER BY is\_associated DESC, pb\_product\_number



## **SRRG106010IW**

## Specifications

**Series:** Summit Series

**Product Line:** Exterior Door

**Species:** Rift Cut **Material:** Fiberglass

Glass Family: Clear w/ Internal White Grid

Height: 6-8

**Available Widths: 2-8, 3-0** 

## **Pre-Finish Stain Options**