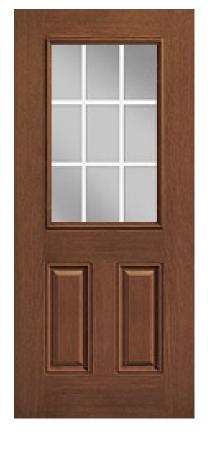

## **SRRG106010IW**

## Specifications

**Series:** Summit Series

**Product Line:** Exterior Door

**Species:** Rift Cut **Material:** Fiberglass

Glass Family: Clear w/ Internal White Grid

Height: 6-8

**Available Widths: 2-8, 3-0** 