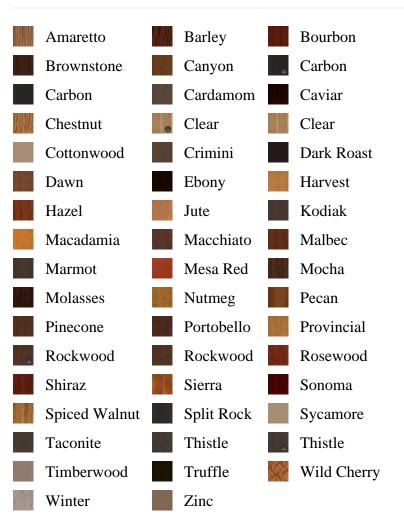

ed DESC, pb\_product\_number

SELECT pb\_product.id, pb\_image\_uploaded AS image\_uploaded, pb\_product\_number AS product\_number, pb\_product.pb\_description AS description, pb\_product\_name AS product\_name, pb\_active AS active,CASE WHEN IN\_ARRAY(38494, pb\_associated\_to) THEN 1 WHEN IN\_ARRAY(38494, pb\_was\_associated\_from) THEN 1 ELSE 0 END AS is\_associated FROM pb.pb\_product WHERE IN\_ARRAY(423, pb\_product\_line) AND (IN\_ARRAY(38494, pb\_associated\_to) OR IN\_ARRAY(38494, pb\_was\_associated\_from)) ORDER BY is\_associated DESC, pb\_product\_number





## Specifications

Series: Summit Series Product Line: Exterior Door Species: Rift Cut Material: Fiberglass Glass Family: Clear w/ Internal Tan Grid Height: 6-8 Available Widths: 2-8, 3-0

## **Pre-Finish Stain Options**



Bayer Built Woodworks