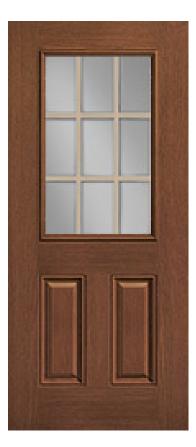

## Specifications

Series: Summit Series Product Line: Exterior Door Species: Rift Cut Material: Fiberglass Glass Family: Clear w/ Internal Tan Grid Height: 6-8 Available Widths: 2-8, 3-0