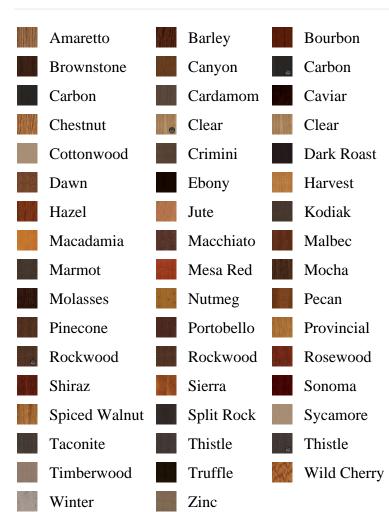

product.id, pb\_image\_uploaded AS image\_uploaded, pb\_product\_number AS product\_number, pb\_product.pb\_description AS description, pb\_product\_name AS product\_name, pb\_active AS active,CASE WHEN IN\_ARRAY(38492, pb\_associated\_to) THEN 1 WHEN IN\_ARRAY(38492, pb\_was\_associated\_from) THEN 1 ELSE 0 END AS is\_associated FROM pb.pb\_product WHERE IN\_ARRAY(423, pb\_product\_line) AND (IN\_ARRAY(38492, pb\_associated\_to) OR IN\_ARRAY(38492, pb\_was\_associated\_from)) ORDER BY is\_associated DESC, pb\_product\_number



## **SRRG106010BW**

## Specifications

**Series:** Summit Series

**Product Line:** Exterior Door

**Species:** Rift Cut **Material:** Fiberglass

Glass Family: Raise/Lower/Tilt Blind

Height: 6-8

**Available Widths: 2-8, 3-0** 

## **Pre-Finish Stain Options**