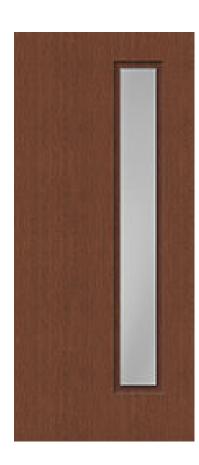

## Specifications

**Series:** Summit Series

**Product Line:** Exterior Door

**Species:** Rift Cut **Material:** Fiberglass

**Glass Family:** Clear Low-E

Height: 6-8

**Available Widths: 2-8, 3-0** 