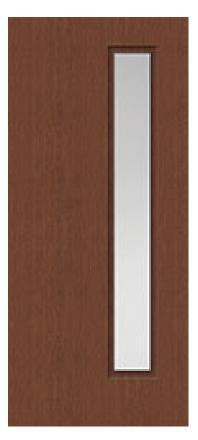

## Specifications

Series: Summit Series Product Line: Exterior Door Species: Rift Cut Material: Fiberglass Glass Family: Pearl Height: 6-8 Available Widths: 2-8, 3-0