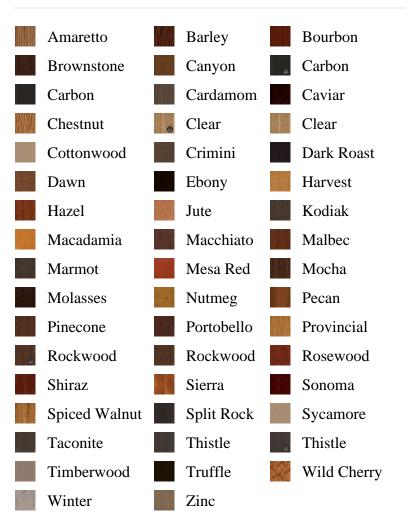

ORDER BY is\_associated DESC, pb\_product\_number

SELECT pb\_product.id, pb\_image\_uploaded AS image\_uploaded, pb\_product\_number AS product\_number, pb\_product.pb\_description AS description, pb\_product\_name AS product\_name, pb\_active AS active,CASE WHEN IN\_ARRAY(38487, pb\_associated\_to) THEN 1 WHEN IN\_ARRAY(38487, pb\_was\_associated\_from) THEN 1 ELSE 0 END AS is\_associated FROM pb.pb\_product WHERE IN\_ARRAY(423, pb\_product\_line) AND (IN\_ARRAY(38487, pb\_associated\_to) OR IN\_ARRAY(38487, pb\_was\_associated\_from)) ORDER BY is\_associated DESC, pb\_product\_number





## Specifications

Series: Summit Series Product Line: Exterior Door Species: Rift Cut Material: Fiberglass Glass Family: Pearl Height: 6-8 Available Widths: 2-8, 3-0

## **Pre-Finish Stain Options**



Bayer Built Woodworks