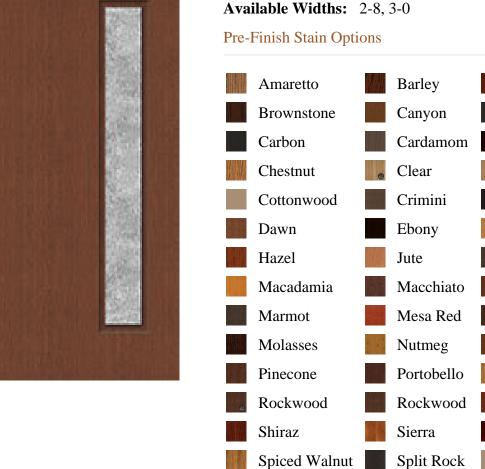

## **Specifications**

**Series:** Summit Series

**Product Line:** Exterior Door

**Species:** Rift Cut Material: Fiberglass

**Glass Family:** Double Water

Height: 6-8

**Taconite** 

Winter

Timberwood

Bourbon

Carbon

Caviar

Clear

Dark Roast

Harvest

Kodiak

Malbec

Mocha

Pecan

Provincial

Rosewood

Sonoma

Thistle

Thistle

Truffle

Zinc

Sycamore

Wild Cherry