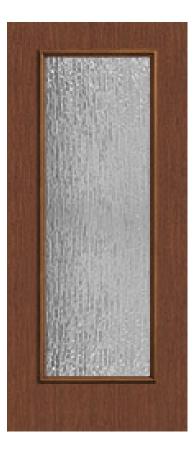

## Specifications

Series: Summit Series Product Line: Exterior Door Species: Rift Cut Material: Fiberglass Glass Family: Rain Height: 6-8 Available Widths: 2-8, 3-0