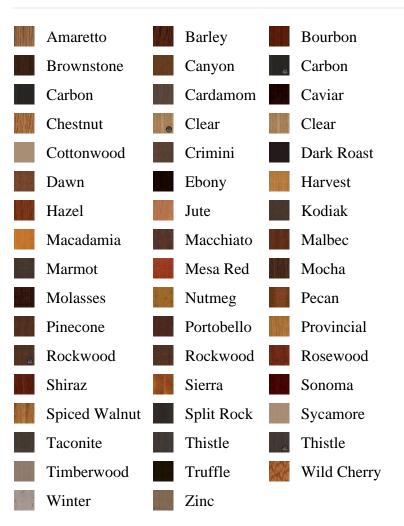

ORDER BY is\_associated DESC, pb\_product\_number

SELECT pb\_product.id, pb\_image\_uploaded AS image\_uploaded, pb\_product\_number AS product\_number, pb\_product.pb\_description AS description, pb\_product\_name AS product\_name, pb\_active AS active,CASE WHEN IN\_ARRAY(38484, pb\_associated\_to) THEN 1 WHEN IN\_ARRAY(38484, pb\_was\_associated\_from) THEN 1 ELSE 0 END AS is\_associated FROM pb.pb\_product WHERE IN\_ARRAY(423, pb\_product\_line) AND (IN\_ARRAY(38484, pb\_associated\_to) OR IN\_ARRAY(38484, pb\_was\_associated\_from)) ORDER BY is\_associated DESC, pb\_product\_number





## Specifications

Series: Summit Series Product Line: Exterior Door Species: Rift Cut Material: Fiberglass Glass Family: Rain Height: 6-8 Available Widths: 2-8, 3-0

## **Pre-Finish Stain Options**