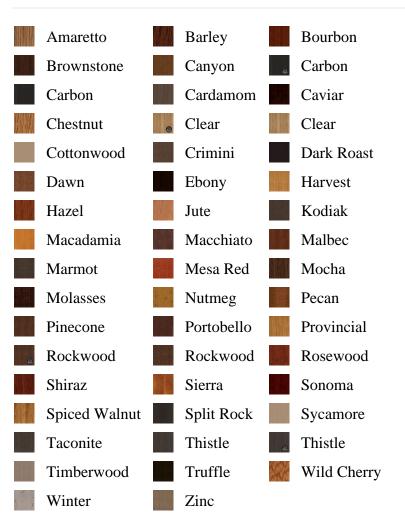

ed DESC, pb\_product\_number

SELECT pb\_product.id, pb\_image\_uploaded AS image\_uploaded, pb\_product\_number AS product\_number, pb\_product.pb\_description AS description, pb\_product\_name AS product\_name, pb\_active AS active,CASE WHEN IN\_ARRAY(38483, pb\_associated\_to) THEN 1 WHEN IN\_ARRAY(38483, pb\_was\_associated\_from) THEN 1 ELSE 0 END AS is\_associated FROM pb.pb\_product WHERE IN\_ARRAY(423, pb\_product\_line) AND (IN\_ARRAY(38483, pb\_associated\_to) OR IN\_ARRAY(38483, pb\_was\_associated\_from)) ORDER BY is\_associated DESC, pb\_product\_number



## Specifications

Series: Summit Series
Product Line: Exterior Door
Species: Rift Cut
Material: Fiberglass
Glass Family: Clear w/ Removable Wood Grid
Height: 6-8
Available Widths: 2-8, 3-0

## **Pre-Finish Stain Options**