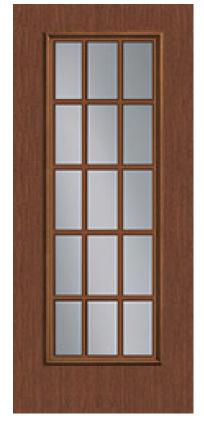

## Specifications

Series: Summit Series
Product Line: Exterior Door
Species: Rift Cut
Material: Fiberglass
Glass Family: Clear w/ Removable Wood Grid
Height: 6-8
Available Widths: 2-8, 3-0