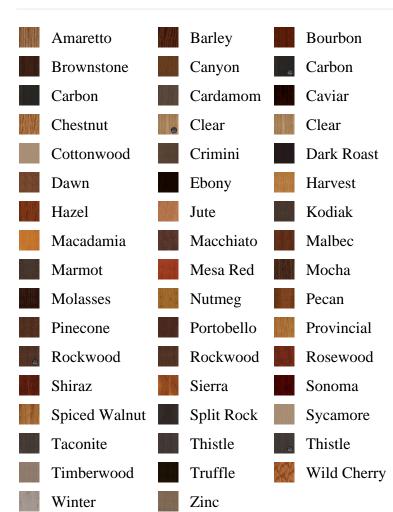

duct\_number

SELECT pb\_product.id, pb\_image\_uploaded AS image\_uploaded, pb\_product\_number AS product\_number, pb\_product.pb\_description AS description, pb\_product\_name AS product\_name, pb\_active AS active,CASE WHEN IN\_ARRAY(38482, pb\_associated\_to) THEN 1 WHEN IN\_ARRAY(38482, pb\_was\_associated\_from) THEN 1 ELSE 0 END AS is\_associated FROM pb.pb\_product WHERE IN\_ARRAY(423, pb\_product\_line) AND (IN\_ARRAY(38482, pb\_associated\_to) OR IN\_ARRAY(38482, pb\_was\_associated\_from)) ORDER BY is\_associated DESC, pb\_product\_number



## **Specifications**

**Series:** Summit Series

**Product Line:** Exterior Door

**Species:** Rift Cut **Material:** Fiberglass

**Glass Family:** Clear Low-E

Height: 6-8

**Available Widths:** 2-8, 3-0

## **Pre-Finish Stain Options**