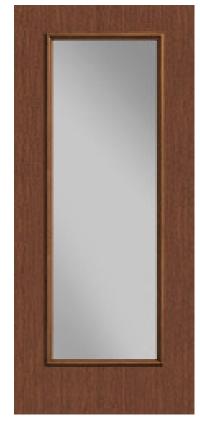

## **Specifications**

**Series:** Summit Series

**Product Line:** Exterior Door

**Species:** Rift Cut **Material:** Fiberglass

**Glass Family:** Clear Low-E

Height: 6-8

**Available Widths:** 2-8, 3-0