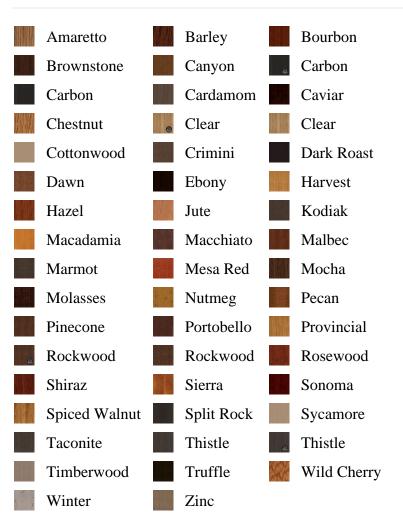

ER BY is\_associated DESC, pb\_product\_number

SELECT pb\_product.id, pb\_image\_uploaded AS image\_uploaded, pb\_product\_number AS product\_number, pb\_product.pb\_description AS description, pb\_product\_name AS product\_name, pb\_active AS active,CASE WHEN IN\_ARRAY(38481, pb\_associated\_to) THEN 1 WHEN IN\_ARRAY(38481, pb\_was\_associated\_from) THEN 1 ELSE 0 END AS is\_associated FROM pb.pb\_product WHERE IN\_ARRAY(423, pb\_product\_line) AND (IN\_ARRAY(38481, pb\_associated\_to) OR IN\_ARRAY(38481, pb\_was\_associated\_from)) ORDER BY is\_associated DESC, pb\_product\_number





## Specifications

Series: Summit Series Product Line: Exterior Door Species: Rift Cut Material: Fiberglass Glass Family: Kordella Height: 6-8 Available Widths: 2-8, 3-0

## **Pre-Finish Stain Options**