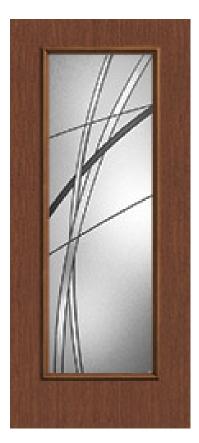

## Specifications

Series: Summit Series Product Line: Exterior Door Species: Rift Cut Material: Fiberglass Glass Family: Kordella Height: 6-8 Available Widths: 2-8, 3-0