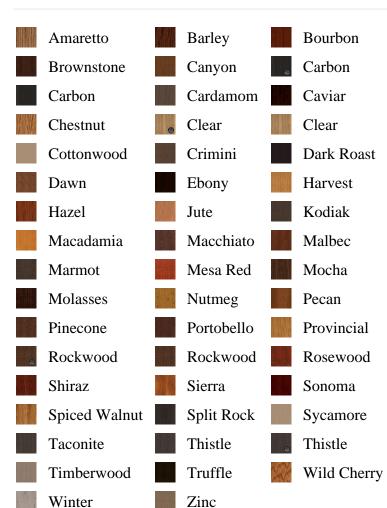

\_associated DESC, pb\_product\_number

SELECT pb\_product.id, pb\_image\_uploaded AS image\_uploaded, pb\_product\_number AS product\_number, pb\_product.pb\_description AS description, pb\_product\_name AS product\_name, pb\_active AS active,CASE WHEN IN\_ARRAY(38480, pb\_associated\_to) THEN 1 WHEN IN\_ARRAY(38480, pb\_was\_associated\_from) THEN 1 ELSE 0 END AS is\_associated FROM pb.pb\_product WHERE IN\_ARRAY(423, pb\_product\_line) AND (IN\_ARRAY(38480, pb\_associated\_to) OR IN\_ARRAY(38480, pb\_was\_associated\_from)) ORDER BY is\_associated DESC, pb\_product\_number

## Specifications

**Series:** Summit Series

**Product Line:** Exterior Door

Species: Rift CutMaterial: FiberglassGlass Family: Naples

Height: 6-8

**Available Widths:** 2-8, 3-0

## **Pre-Finish Stain Options**