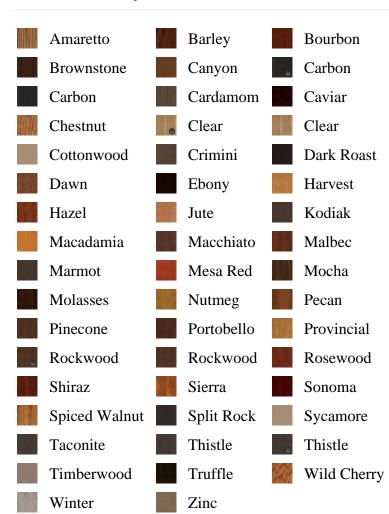

ssociated DESC, pb\_product\_number

SELECT pb\_product.id, pb\_image\_uploaded AS image\_uploaded, pb\_product\_number AS product\_number, pb\_product.pb\_description AS description, pb\_product\_name AS product\_name, pb\_active AS active,CASE WHEN IN\_ARRAY(38479, pb\_associated\_to) THEN 1 WHEN IN\_ARRAY(38479, pb\_was\_associated\_from) THEN 1 ELSE 0 END AS is\_associated FROM pb.pb\_product WHERE IN\_ARRAY(423, pb\_product\_line) AND (IN\_ARRAY(38479, pb\_associated\_to) OR IN\_ARRAY(38479, pb\_was\_associated\_from)) ORDER BY is\_associated DESC, pb\_product\_number



## Specifications

**Series:** Summit Series

**Product Line:** Exterior Door

Species: Rift CutMaterial: FiberglassGlass Family: Chelsea

Height: 6-8

**Available Widths:** 2-8, 3-0

## **Pre-Finish Stain Options**