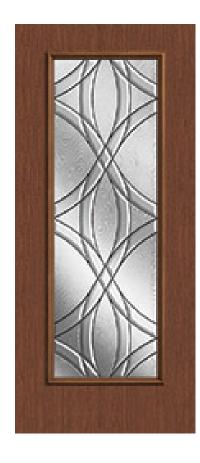

## Specifications

**Series:** Summit Series

**Product Line:** Exterior Door

Species: Rift CutMaterial: FiberglassGlass Family: Chelsea

Height: 6-8

**Available Widths:** 2-8, 3-0