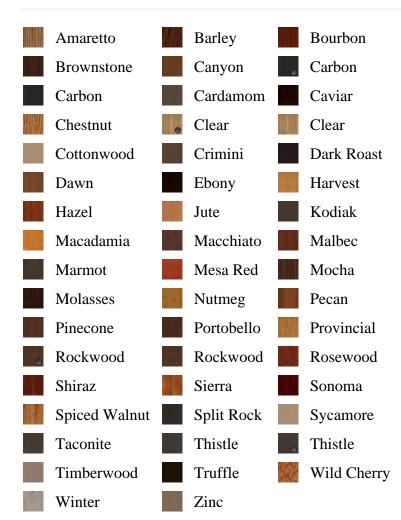

s\_associated DESC, pb\_product\_number

SELECT pb\_product.id, pb\_image\_uploaded AS image\_uploaded, pb\_product\_number AS product\_number, pb\_product.pb\_description AS description, pb\_product\_name AS product\_name, pb\_active AS active,CASE WHEN IN\_ARRAY(38477, pb\_associated\_to) THEN 1 WHEN IN\_ARRAY(38477, pb\_was\_associated\_from) THEN 1 ELSE 0 END AS is\_associated FROM pb.pb\_product WHERE IN\_ARRAY(423, pb\_product\_line) AND (IN\_ARRAY(38477, pb\_associated\_to) OR IN\_ARRAY(38477, pb\_was\_associated\_from)) ORDER BY is\_associated DESC, pb\_product\_number

## Specifications

**Series:** Summit Series

**Product Line:** Exterior Door

Species: Rift CutMaterial: FiberglassGlass Family: Chord

Height: 6-8

**Available Widths:** 2-8, 3-0

## **Pre-Finish Stain Options**