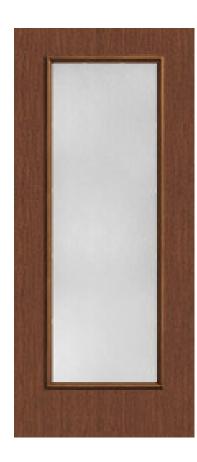

## Specifications

**Series:** Summit Series

**Product Line:** Exterior Door

Species: Rift CutMaterial: FiberglassGlass Family: Chord

Height: 6-8

**Available Widths:** 2-8, 3-0