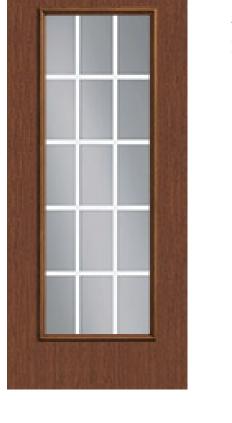

## Specifications

**Series:** Summit Series

**Product Line:** Exterior Door

**Species:** Rift Cut **Material:** Fiberglass

Glass Family: Clear w/ Internal White Grid

Height: 6-8

**Available Widths: 2-8, 3-0** 