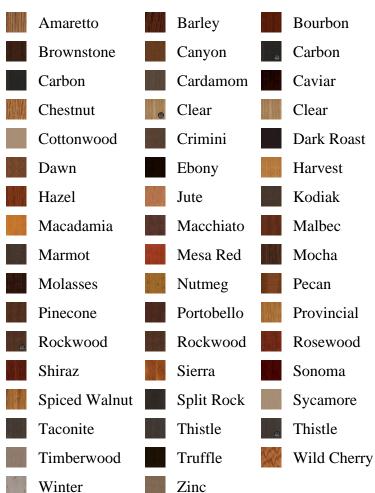

SELECT pb\_product.id, pb\_image\_uploaded AS image\_uploaded, pb\_product\_number AS product\_number, pb\_product.pb\_description AS description, pb\_product\_name AS product\_name, pb\_active AS active,CASE WHEN IN\_ARRAY(38474, pb\_associated\_to) THEN 1 WHEN IN\_ARRAY(38474, pb\_was\_associated\_from) THEN 1 ELSE 0 END AS is\_associated FROM pb.pb\_product WHERE IN\_ARRAY(423, pb\_product\_line) AND (IN\_ARRAY(38474, pb\_associated\_to) OR IN\_ARRAY(38474, pb\_was\_associated\_from)) ORDER BY is\_associated DESC, pb\_product\_number



## Specifications

**Series:** Summit Series

**Product Line:** Exterior Door

**Species:** Rift Cut **Material:** Fiberglass

Glass Family: Clear w/ Internal White Grid

Height: 6-8

**Available Widths: 2-8, 3-0** 

## **Pre-Finish Stain Options**