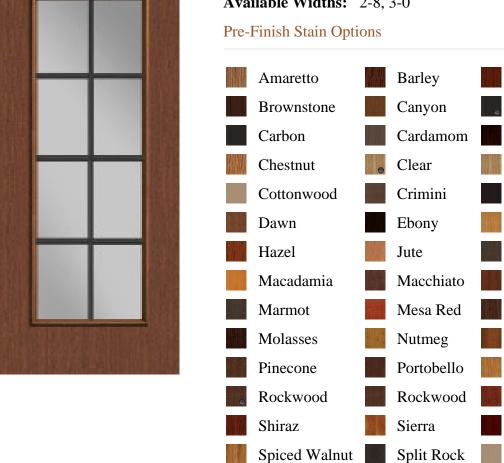

## **Specifications**

**Series:** Summit Series

**Product Line:** Exterior Door

**Species:** Rift Cut Material: Fiberglass

**Glass Family:** Clear w/ Internal Black Grid

Bourbon

Carbon

Caviar

Clear

Dark Roast

Harvest

Kodiak

Malbec

Mocha

Pecan

Provincial

Rosewood

Sonoma

Thistle

Thistle

Truffle

Zinc

Sycamore

Wild Cherry

Height: 6-8

**Available Widths: 2-8, 3-0** 

**Taconite** 

Winter

Timberwood