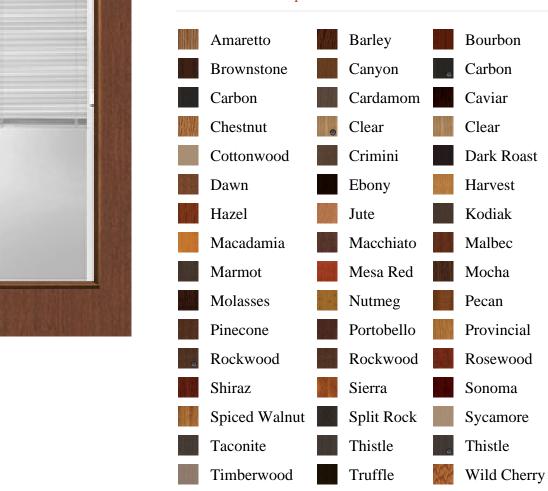

\_number

SELECT pb\_product.id, pb\_image\_uploaded AS image\_uploaded, pb\_product\_number AS product\_number, pb\_product.pb\_description AS description, pb\_product\_name AS product\_name, pb\_active AS active,CASE WHEN IN\_ARRAY(38471, pb\_associated\_to) THEN 1 WHEN IN\_ARRAY(38471, pb\_was\_associated\_from) THEN 1 ELSE 0 END AS is\_associated FROM pb.pb\_product WHERE IN\_ARRAY(423, pb\_product\_line) AND (IN\_ARRAY(38471, pb\_associated\_to) OR IN\_ARRAY(38471, pb\_was\_associated\_from)) ORDER BY is\_associated DESC, pb\_product\_number



## Specifications

**Series:** Summit Series

**Product Line:** Exterior Door

**Species:** Rift Cut **Material:** Fiberglass

Glass Family: Raise/Lower/Tilt Blind

Height: 6-8

**Available Widths: 2-8, 3-0** 

## **Pre-Finish Stain Options**



Winter

Zinc