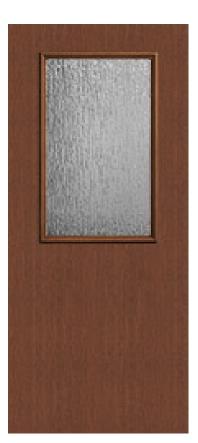

## Specifications

Series: Summit Series Product Line: Exterior Door Species: Rift Cut Material: Fiberglass Glass Family: Rain Height: 6-8 Available Widths: 2-8, 3-0