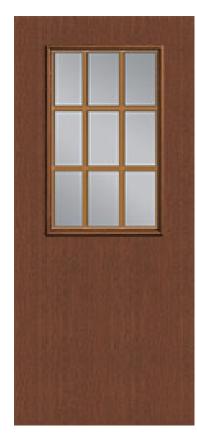

## **Specifications**

**Series:** Summit Series

**Product Line:** Exterior Door

**Species:** Rift Cut **Material:** Fiberglass

Glass Family: Clear w/ Removable Wood Grid

Height: 6-8

**Available Widths: 2-8, 3-0** 