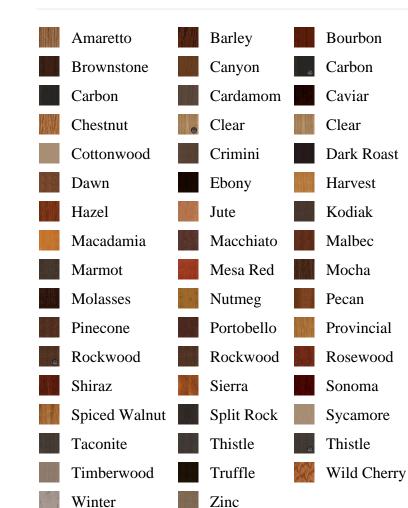

SELECT pb\_product.id, pb\_image\_uploaded AS image\_uploaded, pb\_product\_number AS product\_number, pb\_product.pb\_description AS description, pb\_product\_name AS product\_name, pb\_active AS active,CASE WHEN IN\_ARRAY(38467, pb\_associated\_to) THEN 1 WHEN IN\_ARRAY(38467, pb\_was\_associated\_from) THEN 1 ELSE 0 END AS is\_associated FROM pb.pb\_product WHERE IN\_ARRAY(423, pb\_product\_line) AND (IN\_ARRAY(38467, pb\_associated\_to) OR IN\_ARRAY(38467, pb\_was\_associated\_from)) ORDER BY is\_associated DESC, pb\_product\_number



## **Specifications**

**Series:** Summit Series

**Product Line:** Exterior Door

**Species:** Rift Cut **Material:** Fiberglass

Glass Family: Clear w/ Removable Wood Grid

Height: 6-8

**Available Widths: 2-8, 3-0** 

## **Pre-Finish Stain Options**