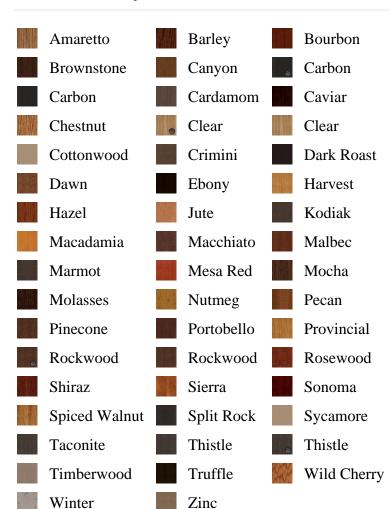

_product\_number

SELECT pb\_product.id, pb\_image\_uploaded AS image\_uploaded, pb\_product\_number AS product\_number, pb\_product.pb\_description AS description, pb\_product\_name AS product\_name, pb\_active AS active,CASE WHEN IN\_ARRAY(38466, pb\_associated\_to) THEN 1 WHEN IN\_ARRAY(38466, pb\_was\_associated\_from) THEN 1 ELSE 0 END AS is\_associated FROM pb.pb\_product WHERE IN\_ARRAY(423, pb\_product\_line) AND (IN\_ARRAY(38466, pb\_associated\_to) OR IN\_ARRAY(38466, pb\_was\_associated\_from)) ORDER BY is\_associated DESC, pb\_product\_number



## Specifications

**Series:** Summit Series

**Product Line:** Exterior Door

**Species:** Rift Cut **Material:** Fiberglass

**Glass Family:** Clear Low-E

Height: 6-8

**Available Widths:** 2-8, 3-0

## **Pre-Finish Stain Options**