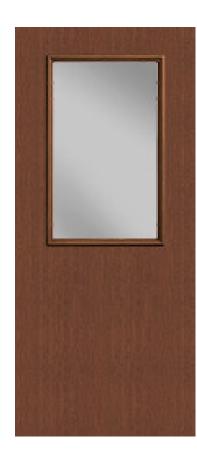

## Specifications

**Series:** Summit Series

**Product Line:** Exterior Door

**Species:** Rift Cut **Material:** Fiberglass

**Glass Family:** Clear Low-E

Height: 6-8

**Available Widths:** 2-8, 3-0