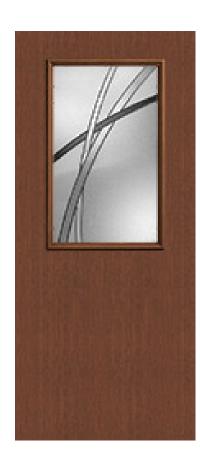

## Specifications

**Series:** Summit Series

**Product Line:** Exterior Door

**Species:** Rift Cut **Material:** Fiberglass

Glass Family: Kordella

**Height:** 6-8

**Available Widths:** 2-8, 3-0