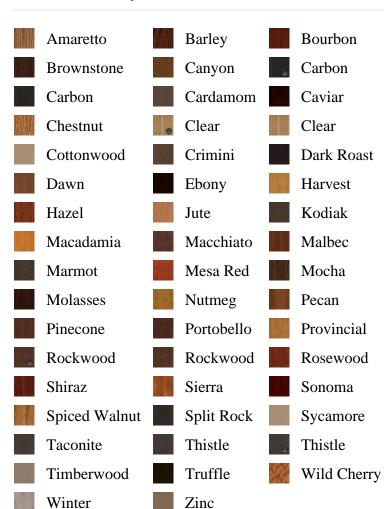

sociated DESC, pb\_product\_number

SELECT pb\_product.id, pb\_image\_uploaded AS image\_uploaded, pb\_product\_number AS product\_number, pb\_product.pb\_description AS description, pb\_product\_name AS product\_name, pb\_active AS active,CASE WHEN IN\_ARRAY(38462, pb\_associated\_to) THEN 1 WHEN IN\_ARRAY(38462, pb\_was\_associated\_from) THEN 1 ELSE 0 END AS is\_associated FROM pb.pb\_product WHERE IN\_ARRAY(423, pb\_product\_line) AND (IN\_ARRAY(38462, pb\_associated\_to) OR IN\_ARRAY(38462, pb\_was\_associated\_from)) ORDER BY is\_associated DESC, pb\_product\_number



## Specifications

**Series:** Summit Series

**Product Line:** Exterior Door

Species: Rift CutMaterial: FiberglassGlass Family: Prestige

Height: 6-8

**Available Widths:** 2-8, 3-0

## **Pre-Finish Stain Options**