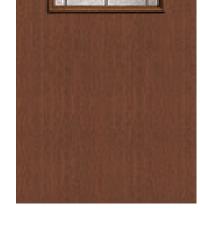

## Specifications

**Series:** Summit Series

**Product Line:** Exterior Door

Species: Rift CutMaterial: FiberglassGlass Family: Prestige

Height: 6-8

**Available Widths:** 2-8, 3-0

## **Pre-Finish Stain Options**