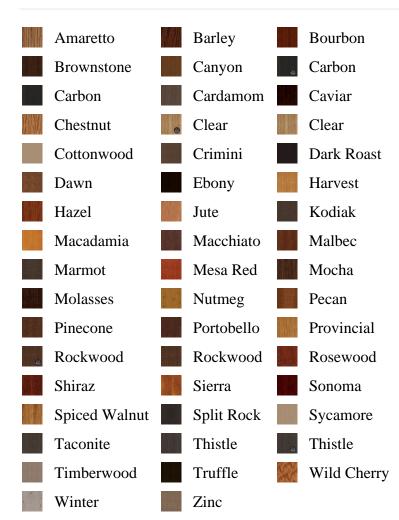

C, pb\_product\_number

SELECT pb\_product.id, pb\_image\_uploaded AS image\_uploaded, pb\_product\_number AS product\_number, pb\_product.pb\_description AS description, pb\_product\_name AS product\_name, pb\_active AS active,CASE WHEN IN\_ARRAY(38458, pb\_associated\_to) THEN 1 WHEN IN\_ARRAY(38458, pb\_was\_associated\_from) THEN 1 ELSE 0 END AS is\_associated FROM pb.pb\_product WHERE IN\_ARRAY(423, pb\_product\_line) AND (IN\_ARRAY(38458, pb\_associated\_to) OR IN\_ARRAY(38458, pb\_was\_associated\_from)) ORDER BY is\_associated DESC, pb\_product\_number



## Specifications

**Series:** Summit Series

**Product Line:** Exterior Door

**Species:** Rift Cut **Material:** Fiberglass

Glass Family: Georgian

Height: 6-8

**Available Widths: 2-8, 3-0** 

## **Pre-Finish Stain Options**