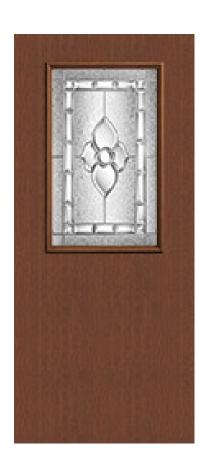

## Specifications

**Series:** Summit Series

**Product Line:** Exterior Door

**Species:** Rift Cut **Material:** Fiberglass

Glass Family: Georgian

Height: 6-8

**Available Widths: 2-8, 3-0** 