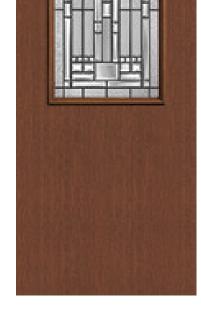

## Specifications

**Series:** Summit Series

**Product Line:** Exterior Door

Species: Rift CutMaterial: FiberglassGlass Family: Naples

Height: 6-8

**Available Widths:** 2-8, 3-0