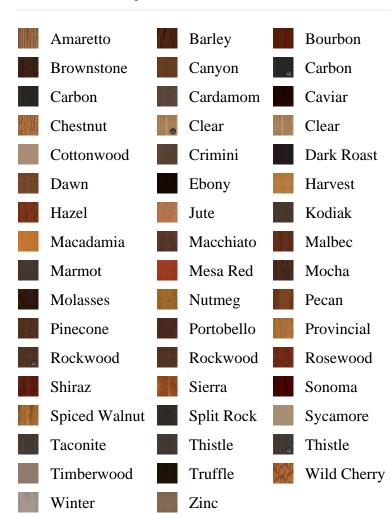

associated DESC, pb\_product\_number

SELECT pb\_product.id, pb\_image\_uploaded AS image\_uploaded, pb\_product\_number AS product\_number, pb\_product.pb\_description AS description, pb\_product\_name AS product\_name, pb\_active AS active,CASE WHEN IN\_ARRAY(38457, pb\_associated\_to) THEN 1 WHEN IN\_ARRAY(38457, pb\_was\_associated\_from) THEN 1 ELSE 0 END AS is\_associated FROM pb.pb\_product WHERE IN\_ARRAY(423, pb\_product\_line) AND (IN\_ARRAY(38457, pb\_associated\_to) OR IN\_ARRAY(38457, pb\_was\_associated\_from)) ORDER BY is\_associated DESC, pb\_product\_number



## Specifications

**Series:** Summit Series

**Product Line:** Exterior Door

Species: Rift CutMaterial: FiberglassGlass Family: Naples

Height: 6-8

**Available Widths:** 2-8, 3-0

## **Pre-Finish Stain Options**