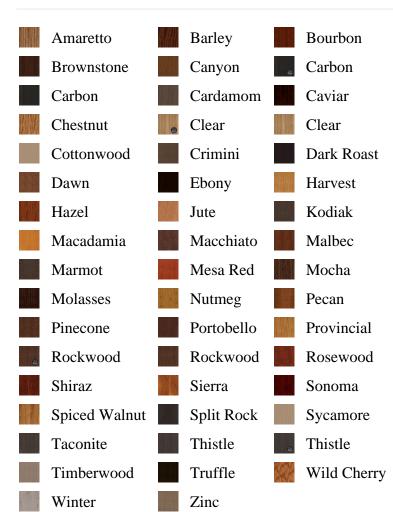

_associated DESC, pb\_product\_number

SELECT pb\_product.id, pb\_image\_uploaded AS image\_uploaded, pb\_product\_number AS product\_number, pb\_product.pb\_description AS description, pb\_product\_name AS product\_name, pb\_active AS active,CASE WHEN IN\_ARRAY(38456, pb\_associated\_to) THEN 1 WHEN IN\_ARRAY(38456, pb\_was\_associated\_from) THEN 1 ELSE 0 END AS is\_associated FROM pb.pb\_product WHERE IN\_ARRAY(423, pb\_product\_line) AND (IN\_ARRAY(38456, pb\_associated\_to) OR IN\_ARRAY(38456, pb\_was\_associated\_from)) ORDER BY is\_associated DESC, pb\_product\_number



## Specifications

**Series:** Summit Series

**Product Line:** Exterior Door

Species: Rift CutMaterial: FiberglassGlass Family: Marco

Height: 6-8

**Available Widths:** 2-8, 3-0

## **Pre-Finish Stain Options**