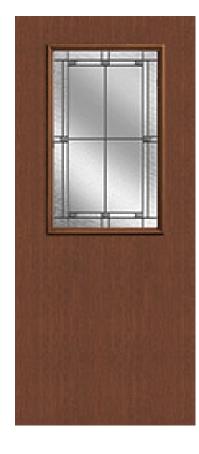

## Specifications

**Series:** Summit Series

**Product Line:** Exterior Door

Species: Rift CutMaterial: FiberglassGlass Family: Marco

Height: 6-8

**Available Widths:** 2-8, 3-0