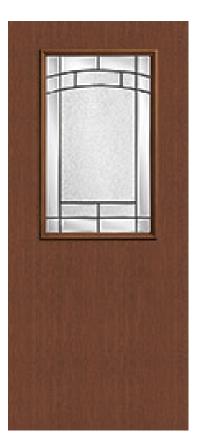

## Specifications

Series: Summit Series Product Line: Exterior Door Species: Rift Cut Material: Fiberglass Glass Family: Element Height: 6-8 Available Widths: 2-8, 3-0