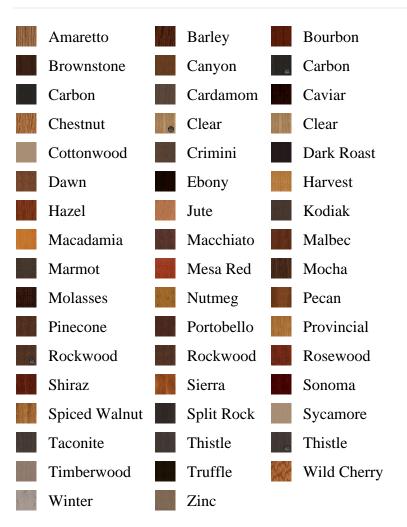

DER BY is\_associated DESC, pb\_product\_number

SELECT pb\_product.id, pb\_image\_uploaded AS image\_uploaded, pb\_product\_number AS product\_number, pb\_product.pb\_description AS description, pb\_product\_name AS product\_name, pb\_active AS active,CASE WHEN IN\_ARRAY(38455, pb\_associated\_to) THEN 1 WHEN IN\_ARRAY(38455, pb\_was\_associated\_from) THEN 1 ELSE 0 END AS is\_associated FROM pb.pb\_product WHERE IN\_ARRAY(423, pb\_product\_line) AND (IN\_ARRAY(38455, pb\_associated\_to) OR IN\_ARRAY(38455, pb\_was\_associated\_from)) ORDER BY is\_associated DESC, pb\_product\_number





## Specifications

Series: Summit Series Product Line: Exterior Door Species: Rift Cut Material: Fiberglass Glass Family: Element Height: 6-8 Available Widths: 2-8, 3-0

## **Pre-Finish Stain Options**