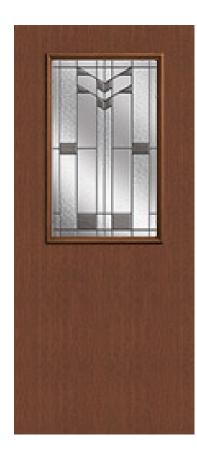

## **Specifications**

**Series:** Summit Series

**Product Line:** Exterior Door

Species: Rift CutMaterial: FiberglassGlass Family: Frontier

Height: 6-8

**Available Widths:** 2-8, 3-0