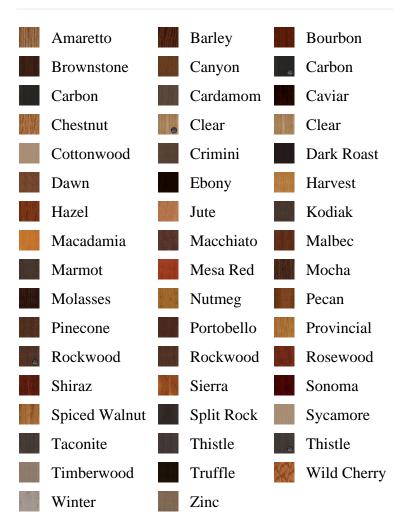

_associated DESC, pb\_product\_number

SELECT pb\_product.id, pb\_image\_uploaded AS image\_uploaded, pb\_product\_number AS product\_number, pb\_product.pb\_description AS description, pb\_product\_name AS product\_name, pb\_active AS active,CASE WHEN IN\_ARRAY(38453, pb\_associated\_to) THEN 1 WHEN IN\_ARRAY(38453, pb\_was\_associated\_from) THEN 1 ELSE 0 END AS is\_associated FROM pb.pb\_product WHERE IN\_ARRAY(423, pb\_product\_line) AND (IN\_ARRAY(38453, pb\_associated\_to) OR IN\_ARRAY(38453, pb\_was\_associated\_from)) ORDER BY is\_associated DESC, pb\_product\_number



## Specifications

**Series:** Summit Series

**Product Line:** Exterior Door

Species: Rift CutMaterial: FiberglassGlass Family: Pearl

Height: 6-8

**Available Widths:** 2-8, 3-0

## **Pre-Finish Stain Options**