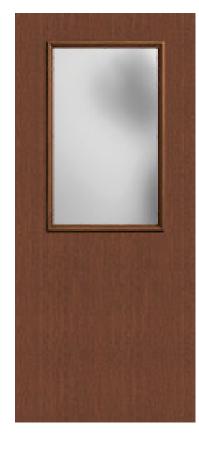

## Specifications

**Series:** Summit Series

**Product Line:** Exterior Door

Species: Rift CutMaterial: FiberglassGlass Family: Pearl

Height: 6-8

**Available Widths:** 2-8, 3-0