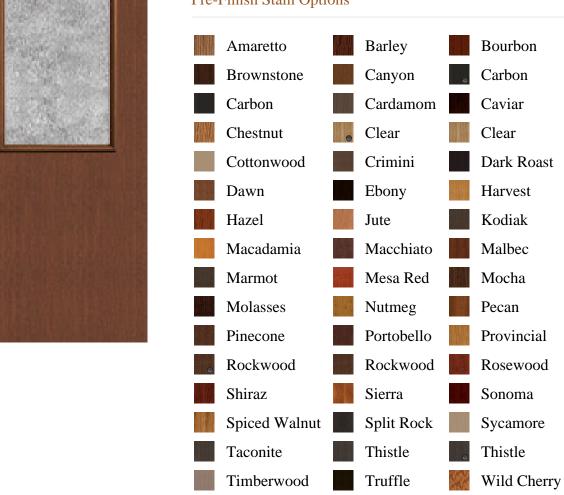

pb\_product\_number

SELECT pb\_product.id, pb\_image\_uploaded AS image\_uploaded, pb\_product\_number AS product\_number, pb\_product.pb\_description AS description, pb\_product\_name AS product\_name, pb\_active AS active,CASE WHEN IN\_ARRAY(38451, pb\_associated\_to) THEN 1 WHEN IN\_ARRAY(38451, pb\_was\_associated\_from) THEN 1 ELSE 0 END AS is\_associated FROM pb.pb\_product WHERE IN\_ARRAY(423, pb\_product\_line) AND (IN\_ARRAY(38451, pb\_associated\_to) OR IN\_ARRAY(38451, pb\_was\_associated\_from)) ORDER BY is\_associated DESC, pb\_product\_number



## Specifications

**Series:** Summit Series

**Product Line:** Exterior Door

**Species:** Rift Cut **Material:** Fiberglass

Glass Family: Double Water

Height: 6-8

**Available Widths:** 2-8, 3-0

## **Pre-Finish Stain Options**



Winter

Zinc