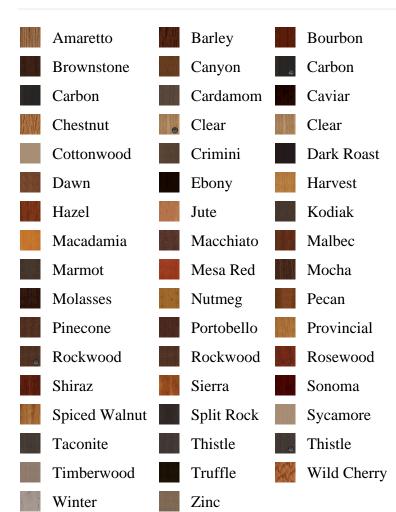

er

SELECT pb\_product.id, pb\_image\_uploaded AS image\_uploaded, pb\_product\_number AS product\_number, pb\_product.pb\_description AS description, pb\_product\_name AS product\_name, pb\_active AS active,CASE WHEN IN\_ARRAY(38448, pb\_associated\_to) THEN 1 WHEN IN\_ARRAY(38448, pb\_was\_associated\_from) THEN 1 ELSE 0 END AS is\_associated FROM pb.pb\_product WHERE IN\_ARRAY(423, pb\_product\_line) AND (IN\_ARRAY(38448, pb\_associated\_to) OR IN\_ARRAY(38448, pb\_was\_associated\_from)) ORDER BY is\_associated DESC, pb\_product\_number



## Specifications

**Series:** Summit Series

**Product Line:** Exterior Door

**Species:** Rift Cut **Material:** Fiberglass

Glass Family: Clear w/ Internal White Grid

Height: 6-8

**Available Widths: 2-8, 3-0** 

## **Pre-Finish Stain Options**