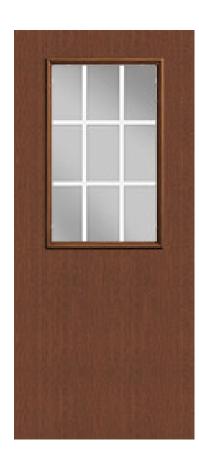

## Specifications

**Series:** Summit Series

**Product Line:** Exterior Door

**Species:** Rift Cut **Material:** Fiberglass

Glass Family: Clear w/ Internal White Grid

Height: 6-8

**Available Widths: 2-8, 3-0** 