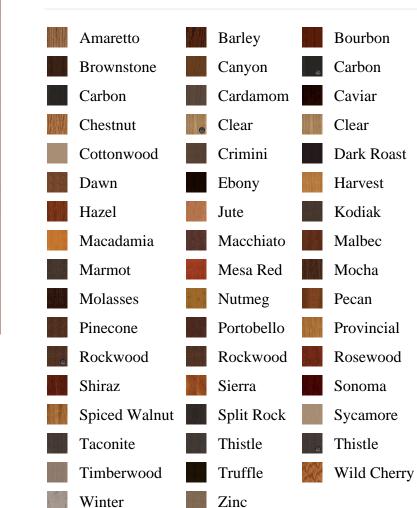

SELECT pb\_product.id, pb\_image\_uploaded AS image\_uploaded, pb\_product\_number AS product\_number, pb\_product.pb\_description AS description, pb\_product\_name AS product\_name, pb\_active AS active,CASE WHEN IN\_ARRAY(38447, pb\_associated\_to) THEN 1 WHEN IN\_ARRAY(38447, pb\_was\_associated\_from) THEN 1 ELSE 0 END AS is\_associated FROM pb.pb\_product WHERE IN\_ARRAY(423, pb\_product\_line) AND (IN\_ARRAY(38447, pb\_associated\_to) OR IN\_ARRAY(38447, pb\_was\_associated\_from)) ORDER BY is\_associated DESC, pb\_product\_number



## **Specifications**

**Series:** Summit Series

**Product Line:** Exterior Door

**Species:** Rift Cut **Material:** Fiberglass

Glass Family: Clear w/ Internal Tan Grid

Height: 6-8

**Available Widths: 2-8, 3-0** 

## **Pre-Finish Stain Options**