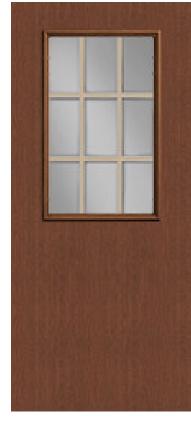

## **Specifications**

**Series:** Summit Series

**Product Line:** Exterior Door

**Species:** Rift Cut **Material:** Fiberglass

Glass Family: Clear w/ Internal Tan Grid

Height: 6-8

**Available Widths: 2-8, 3-0** 