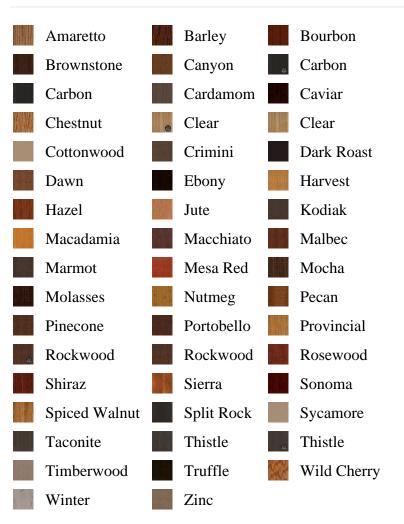

sociated DESC, pb\_product\_number

SELECT pb\_product.id, pb\_image\_uploaded AS image\_uploaded, pb\_product\_number AS product\_number, pb\_product.pb\_description AS description, pb\_product\_name AS product\_name, pb\_active AS active,CASE WHEN IN\_ARRAY(38445, pb\_associated\_to) THEN 1 WHEN IN\_ARRAY(38445, pb\_was\_associated\_from) THEN 1 ELSE 0 END AS is\_associated FROM pb.pb\_product WHERE IN\_ARRAY(423, pb\_product\_line) AND (IN\_ARRAY(38445, pb\_associated\_to) OR IN\_ARRAY(38445, pb\_was\_associated\_from)) ORDER BY is\_associated DESC, pb\_product\_number



## Specifications

Series: Summit Series Product Line: Exterior Door Species: Rift Cut Material: Fiberglass Glass Family: Raise/Lower/Tilt Blind Height: 6-8 Available Widths: 2-8, 3-0

## **Pre-Finish Stain Options**