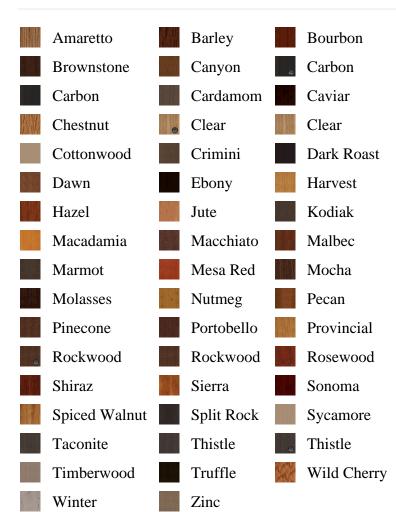

\_number

SELECT pb\_product.id, pb\_image\_uploaded AS image\_uploaded, pb\_product\_number AS product\_number, pb\_product.pb\_description AS description, pb\_product\_name AS product\_name, pb\_active AS active,CASE WHEN IN\_ARRAY(38444, pb\_associated\_to) THEN 1 WHEN IN\_ARRAY(38444, pb\_was\_associated\_from) THEN 1 ELSE 0 END AS is\_associated FROM pb.pb\_product WHERE IN\_ARRAY(423, pb\_product\_line) AND (IN\_ARRAY(38444, pb\_associated\_to) OR IN\_ARRAY(38444, pb\_was\_associated\_from)) ORDER BY is\_associated DESC, pb\_product\_number



## Specifications

**Series:** Summit Series

**Product Line:** Exterior Door

**Species:** Rift Cut **Material:** Fiberglass

Glass Family: Raise/Lower/Tilt Blind

Height: 6-8

**Available Widths: 2-8, 3-0** 

## **Pre-Finish Stain Options**