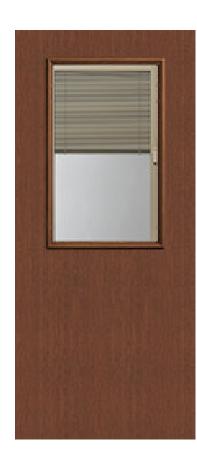

## Specifications

**Series:** Summit Series

**Product Line:** Exterior Door

**Species:** Rift Cut **Material:** Fiberglass

Glass Family: Raise/Lower/Tilt Blind

Height: 6-8

**Available Widths: 2-8, 3-0** 