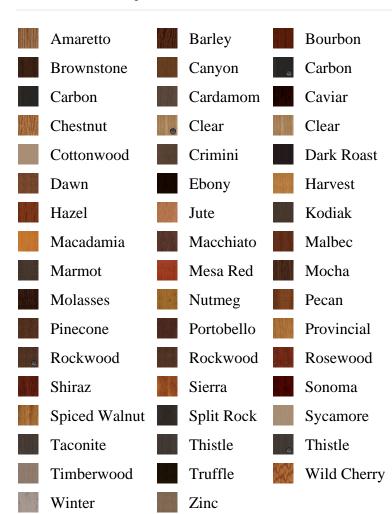

ociated DESC, pb\_product\_number

SELECT pb\_product.id, pb\_image\_uploaded AS image\_uploaded, pb\_product\_number AS product\_number, pb\_product.pb\_description AS description, pb\_product\_name AS product\_name, pb\_active AS active,CASE WHEN IN\_ARRAY(38443, pb\_associated\_to) THEN 1 WHEN IN\_ARRAY(38443, pb\_was\_associated\_from) THEN 1 ELSE 0 END AS is\_associated FROM pb.pb\_product WHERE IN\_ARRAY(423, pb\_product\_line) AND (IN\_ARRAY(38443, pb\_associated\_to) OR IN\_ARRAY(38443, pb\_was\_associated\_from)) ORDER BY is\_associated DESC, pb\_product\_number



## **Specifications**

**Series:** Summit Series

**Product Line:** Exterior Door

Species: Rift CutMaterial: FiberglassGlass Family: Clear

Height: 6-8

**Available Widths:** 2-8, 3-0

## **Pre-Finish Stain Options**