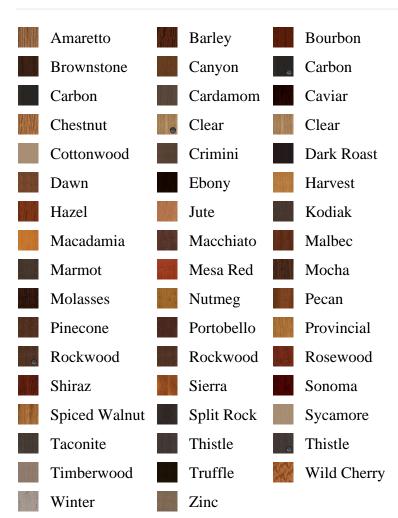

Y is\_associated DESC, pb\_product\_number

SELECT pb\_product.id, pb\_image\_uploaded AS image\_uploaded, pb\_product\_number AS product\_number, pb\_product.pb\_description AS description, pb\_product\_name AS product\_name, pb\_active AS active,CASE WHEN IN\_ARRAY(38442, pb\_associated\_to) THEN 1 WHEN IN\_ARRAY(38442, pb\_was\_associated\_from) THEN 1 ELSE 0 END AS is\_associated FROM pb.pb\_product WHERE IN\_ARRAY(423, pb\_product\_line) AND (IN\_ARRAY(38442, pb\_associated\_to) OR IN\_ARRAY(38442, pb\_was\_associated\_from)) ORDER BY is\_associated DESC, pb\_product\_number



## **Specifications**

**Series:** Summit Series

**Product Line:** Exterior Door

**Species:** Rift Cut **Material:** Fiberglass

Height: 6-8

**Available Widths: 2-8, 3-0** 

## **Pre-Finish Stain Options**