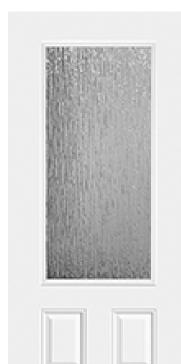

## **Specifications**

**Series:** Summit Series

**Product Line:** Exterior Door **Species: Brushed Smooth** 

Material: Fiberglass **Glass Family:** Rain

Height: 6-8

**Available Widths: 2-8, 3-0** 

|                       | White | Arctic White |                    |
|-----------------------|-------|--------------|--------------------|
|                       |       |              |                    |
| Bayer Built Woodworks |       |              | www.bayerbuilt.com |