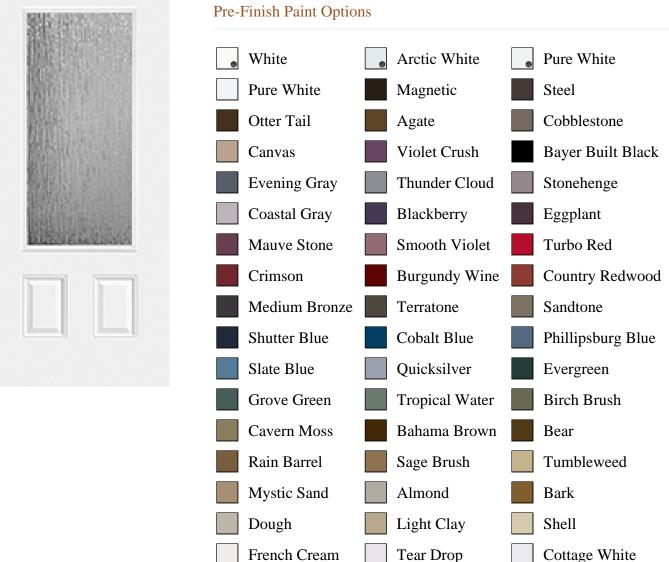

## **Specifications**

**Series:** Summit Series

**Product Line:** Exterior Door **Species: Brushed Smooth** 

Material: Fiberglass **Glass Family:** Rain

Height: 6-8

**Available Widths: 2-8, 3-0** 

|                       | White | Arctic White |                    |
|-----------------------|-------|--------------|--------------------|
|                       |       |              |                    |
| Bayer Built Woodworks |       |              | www.bayerbuilt.com |