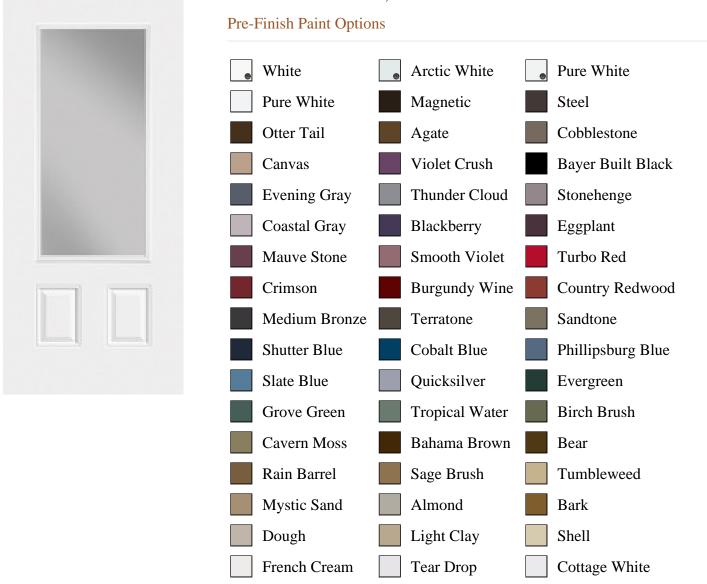

## Specifications

**Series:** Summit Series

**Product Line:** Exterior Door **Species:** Brushed Smooth

Material: Fiberglass

**Glass Family:** Clear Low-E

Height: 6-8

**Available Widths: 2-8, 3-0** 

|                       | White | Arctic White |                    |
|-----------------------|-------|--------------|--------------------|
|                       |       |              |                    |
| Bayer Built Woodworks |       |              | www.bayerbuilt.com |